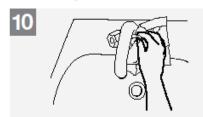

Use towel to turn off faucet;

Rub hands palm to palm;

Backs of fingers to opposing palms with fingers interlocked;

Rinse hands with water;

Your hands are now safe.

Il reasonable precautions have been taken by the World Health Organization to verify the information contained in this document. However, the published material is being distributed without warranty of any kind, either expressed or implied. The responsibility for the interpretation and use of the material lies with the reader. In no event shall the World Health Organization be liable for damages arising from its use. WHO acknowledges the Höpitaux Universitaires de Genéve (HUG), in particular the members of the infection Control Programme, for their active participation in developing this material.