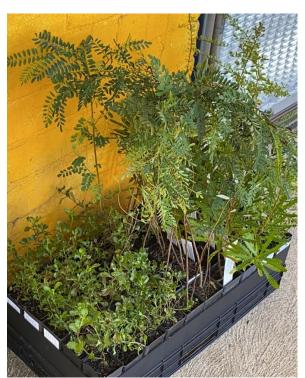

### Friday 31st July 2020

Due to the impact of the COVID-19 pandemic across Australia, all Public National Tree Day events were cancelled.

Luckily our school were fortunate to receive 100 Native Shrubs from the Canterbury-Bankstown Council so we could do our part at school and join

the Schools Tree Day planting.

Our school has been involved with the Schools Tree Day since the planting of our 70m Lilly Pilly hedge along Canterbury Road in 2017.

This year our school will plant 100 seedlings to provide a 1.2 m high hedge in Area 6 providing bushy habitat for native animals.