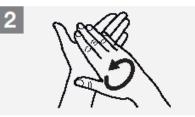

# How to Handwash?

WASH HANDS WHEN VISIBLY SOILED! OTHERWISE, USE HANDRUB

Duration of the entire procedure: 40-60 seconds

Wet hands with water;

Right palm over left dorsum with interlaced fingers and vice versa;

Rotational rubbing of left thumb clasped in right palm and vice versa;

Dry hands thoroughly with a single use towel;

Apply enough soap to cover all hand surfaces;

Palm to palm with fingers interlaced;

Rotational rubbing, backwards and forwards with clasped fingers of right hand in left palm and vice versa;