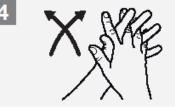

# How to Handwash?

WASH HANDS WHEN VISIBLY SOILED! OTHERWISE, USE HANDRUB

Duration of the entire procedure: 40-60 seconds

Wet hands with water;

Right palm over left dorsum with interlaced fingers and vice versa;

Rotational rubbing of left thumb clasped in right palm and vice versa;

Dry hands thoroughly with a single use towel;

Apply enough soap to cover all hand surfaces;

Palm to palm with fingers interlaced;

Rotational rubbing, backwards and forwards with clasped fingers of right hand in left palm and vice versa;

Use towel to turn off faucet;

Rub hands palm to palm;

Backs of fingers to opposing palms with fingers interlocked;

Rinse hands with water;

Your hands are now safe.

Il reasonable precautions have been taken by the World Health Organization to verify the information contained in this document. However, the published material is being distributed without warranty of any kind, either expressed or implied. The responsibility for the interpretation and use of the material lies with the reader. In no event shall the World Health Organization be liable for damages arising from its use. WHO acknowledges the Höpitaux Universitaires de Genéve (HUG), in particular the members of the infection Control Programme, for their active participation in developing this material.