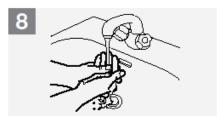

# How to Handwash?

WASH HANDS WHEN VISIBLY SOILED! OTHERWISE, USE HANDRUB

Duration of the entire procedure: 40-60 seconds

Wet hands with water;

Right palm over left dorsum with interlaced fingers and vice versa;

Rotational rubbing of left thumb clasped in right palm and vice versa;

Dry hands thoroughly with a single use towel;

Apply enough soap to cover all hand surfaces;

Palm to palm with fingers interlaced;

Rotational rubbing, backwards and forwards with clasped fingers of right hand in left palm and vice versa;