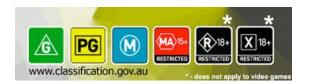

It is always important to monitor your child's online and gaming activity, review the classification and ensure that the content is age appropriate.

For example Fortnite has an Australian Classification Board Rating of M recommended for players 15 years and up. Facebook and social media accounts such as Twitter, Instagram, Tik Tok and Snapchat require users to be at least 13 years old. This means that Primary Students should not be accessing these sites at all.