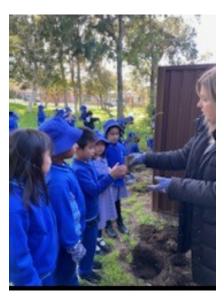

### Friday 31st July 2020

Due to the impact of the COVID-19 pandemic across Australia, all Public National Tree Day events were cancelled.

Luckily our school were fortunate to receive 100 Native Shrubs from the Canterbury-Bankstown Council so we could do our part at school and join

the Schools Tree Day planting.

Our school has been involved with the Schools Tree Day since the planting of our 70m Lilly Pilly hedge along Canterbury Road in 2017.

This year our school will plant 100 seedlings to provide a 1.2 m high hedge in Area 6 providing bushy habitat for native animals.