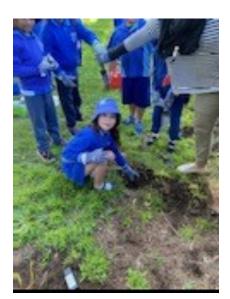

### Friday 31st July 2020

Due to the impact of the COVID-19 pandemic across Australia, all Public National Tree Day events were cancelled.

Luckily our school were fortunate to receive 100 Native Shrubs from the Canterbury-Bankstown Council so we could do our part at school and join

the Schools Tree Day planting.

Our school has been involved with the Schools Tree Day since the planting of our 70m Lilly Pilly hedge along Canterbury Road in 2017.

This year our school will plant 100 seedlings to provide a 1.2 m high hedge in Area 6 providing bushy habitat for native animals.