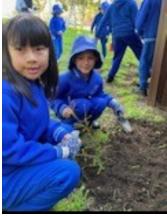

### Friday 31st July 2020

Due to the impact of the COVID-19 pandemic across Australia, all Public National Tree Day events were cancelled.

Luckily our school were fortunate to receive 100 Native Shrubs from the Canterbury-Bankstown Council so we could do our part at school and join

the Schools Tree Day planting.

Our school has been involved with the Schools Tree Day since the planting of our 70m Lilly Pilly hedge along Canterbury Road in 2017.

This year our school will plant 100 seedlings to provide a 1.2 m high hedge in Area 6 providing bushy habitat for native animals.