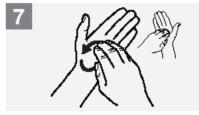

# How to Handwash?

WASH HANDS WHEN VISIBLY SOILED! OTHERWISE, USE HANDRUB

Duration of the entire procedure: 40-60 seconds

Wet hands with water;

Right palm over left dorsum with interlaced fingers and vice versa;

Rotational rubbing of left thumb clasped in right palm and vice versa;

Dry hands thoroughly with a single use towel;

Apply enough soap to cover all hand surfaces;

Palm to palm with fingers interlaced;

Rotational rubbing, backwards and forwards with clasped fingers of right hand in left palm and vice versa;