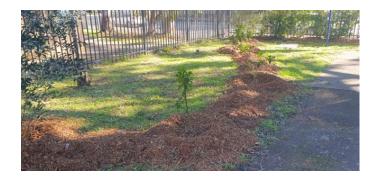

### Friday 31st July 2020

Due to the impact of the COVID-19 pandemic across Australia, all Public National Tree Day events were cancelled.

Luckily our school were fortunate to receive 100 Native Shrubs from the Canterbury-Bankstown Council so we could do our part at school and join

the Schools Tree Day planting.

Our school has been involved with the Schools Tree Day since the planting of our 70m Lilly Pilly hedge along Canterbury Road in 2017.

This year our school will plant 100 seedlings to provide a 1.2 m high hedge in Area 6 providing bushy habitat for native animals.