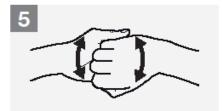

Rotational rubbing of left thumb clasped in right palm and vice versa;

Dry hands thoroughly with a single use towel;

Apply enough soap to cover all hand surfaces;

Palm to palm with fingers interlaced;

Rotational rubbing, backwards and forwards with clasped fingers of right hand in left palm and vice versa;