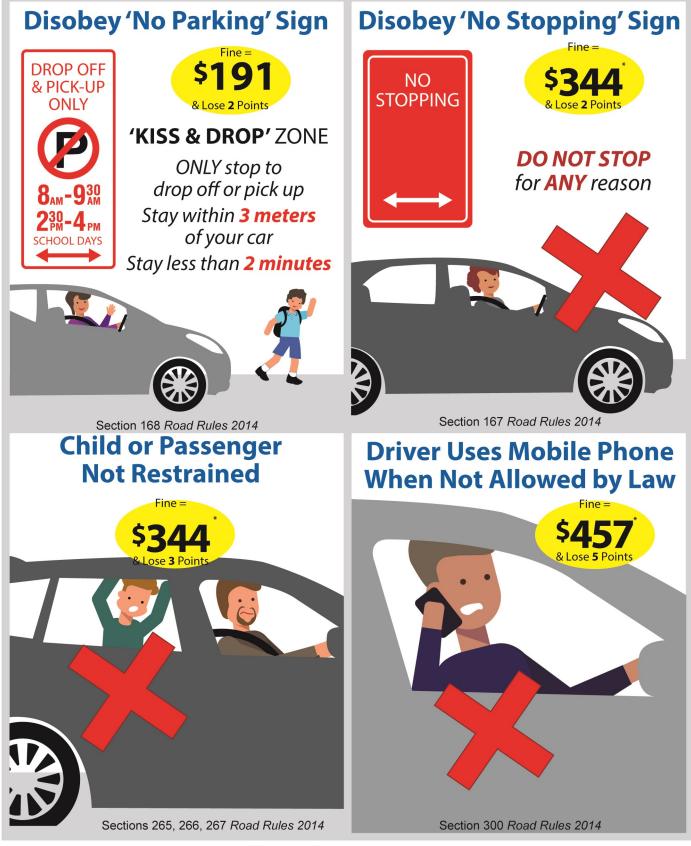

SCHOOL ZONE 8 - 9<sup>30</sup> 2<sup>30</sup>- 4<sub>PM</sub> SCHOOL DAYS

Penalties that apply in School Zones – Parking and Traffic Rules Choosing Safety over convenience

| NO<br>STOPPING | NO STOPPING<br>What does it mean? Under no circumstances are you permitted to<br>stop in this area.<br>Why is it there? To keep sight line clear for drivers AND Children so<br>both have more time to avoid crashes. | Penalty \$344<br>2 demerit points |
|----------------|-----------------------------------------------------------------------------------------------------------------------------------------------------------------------------------------------------------------------|-----------------------------------|
|                | NO PARKING                                                                                                                                                                                                            |                                   |
|                | What does it mean? You are permitted to park <u>for no more than 2</u><br><u>minutes</u> to drop-off/pick-up and you must stay <u>within 3 metres of your</u><br><u>vehicle</u> .                                     | Penalty \$191<br>2 demerit points |
|                | Why is it there? To provide a safe place for children to be set down and picked up without endangering other children.                                                                                                |                                   |
| BUS            | BUS ZONE                                                                                                                                                                                                              |                                   |
| ZONE           | What does it mean? You must not stop your vehicle in the bus zone unless you are driving a public bus.                                                                                                                | Penalty \$344<br>2 demerit points |
|                | Why is it there? To provide a safe place for large buses to set down and pick up school children.                                                                                                                     |                                   |
|                | PEDESTRIAN CROSSING (INCLUDING CHILDREN'S CROSSING)                                                                                                                                                                   |                                   |
|                | You must NOT stop within 20 metres before or 10 metres after a<br>Pedestrian Crossing.                                                                                                                                | Penalty \$457<br>2 demerit points |
|                | <b>Why is it there?</b> To ensure children can be clearly seen by vehicles approaching the crossing.                                                                                                                  |                                   |
|                | DOUBLE PARKING                                                                                                                                                                                                        |                                   |
|                | You must not stop your vehicle or park in the middle of the road to drop off and pick up.                                                                                                                             | Penalty \$344<br>2 demerit points |
|                | <b>Why is it there?</b> Double parking forces cars to go around you causing traffic congestion and reduces the view of drivers and children crossing the road.                                                        |                                   |
|                | Mobile Phone Use                                                                                                                                                                                                      | Penalty \$457                     |
|                |                                                                                                                                                                                                                       |                                   |