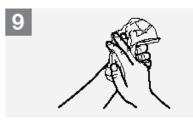

# How to Handwash?

WASH HANDS WHEN VISIBLY SOILED! OTHERWISE, USE HANDRUB

Duration of the entire procedure: 40-60 seconds

Wet hands with water;

Right palm over left dorsum with interlaced fingers and vice versa;

Rotational rubbing of left thumb clasped in right palm and vice versa;

Dry hands thoroughly with a single use towel;

Apply enough soap to cover all hand surfaces;

Palm to palm with fingers interlaced;

Rotational rubbing, backwards and forwards with clasped fingers of right hand in left palm and vice versa;

Use towel to turn off faucet;

Rub hands palm to palm;

Backs of fingers to opposing palms with fingers interlocked;

Rinse hands with water;

Your hands are now safe.

Il reasonable precautions have been taken by the World Health Organization to verify the information contained in this document. However, the published material is being distributed without warranty of any kind, either expressed or implied. The responsibility for the interpretation and use of the material lies with the reader. In no event shall the World Health Organization be liable for damages arising from its use. WHO acknowledges the Höpitaux Universitaires de Genéve (HUG), in particular the members of the infection Control Programme, for their active participation in developing this material.