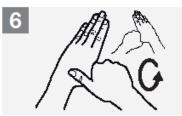

# How to Handwash?

WASH HANDS WHEN VISIBLY SOILED! OTHERWISE, USE HANDRUB

Duration of the entire procedure: 40-60 seconds

Wet hands with water;

Right palm over left dorsum with interlaced fingers and vice versa;

Rotational rubbing of left thumb clasped in right palm and vice versa;

Dry hands thoroughly with a single use towel;

Apply enough soap to cover all hand surfaces;

Palm to palm with fingers interlaced;

Rotational rubbing, backwards and forwards with clasped fingers of right hand in left palm and vice versa;

Use towel to turn off faucet;

Rub hands palm to palm;

Backs of fingers to opposing palms with fingers interlocked;

Rinse hands with water;

Your hands are now safe.

Il reasonable precautions have been taken by the World Health Organization to verify the information contained in this document. However, the published material is being distributed without warranty of any kind, either expressed or implied. The responsibility for the interpretation and use of the material lies with the reader. In no event shall the World Health Organization be liable for damages arising from its use. WHO acknowledges the Höpitaux Universitaires de Genéve (HUG), in particular the members of the infection Control Programme, for their active participation in developing this material.