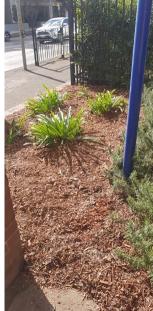

### Friday 31st July 2020

Due to the impact of the COVID-19 pandemic across Australia, all Public National Tree Day events were cancelled.

Luckily our school were fortunate to receive 100 Native Shrubs from the Canterbury-Bankstown Council so we could do our part at school and join

the Schools Tree Day planting.

Our school has been involved with the Schools Tree Day since the planting of our 70m Lilly Pilly hedge along Canterbury Road in 2017.

This year our school will plant 100 seedlings to provide a 1.2 m high hedge in Area 6 providing bushy habitat for native animals.