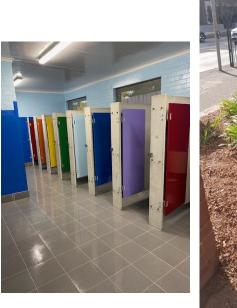

#### Welcome to Term 3

It's been great to welcome students back at school this Term. We're looking forward to an amazing term of learning. Over the school holiday break we had a large amount of work undertaken in the school. Our toilet block upgrade began and internal painting of the K-2 block continued. A large amount of groundwork was also undertaken with the pruning and removal of trees. The gardens are also currently getting a makeover with additional pruning and replanting of native shrubs to beautify the areas. We are also planning to upgrade the basketball court surface area to make play times more enjoyable and with the long term view of creating an additional multipurpose court in area 6.