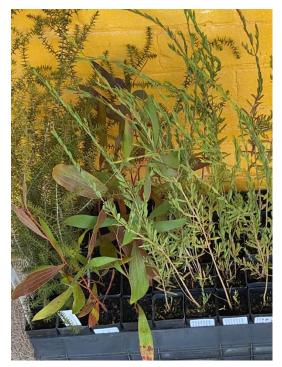

### Friday 31st July 2020

Due to the impact of the COVID-19 pandemic across Australia, all Public National Tree Day events were cancelled.

Luckily our school were fortunate to receive 100 Native Shrubs from the Canterbury-Bankstown Council so we could do our part at school and join

the Schools Tree Day planting.

Our school has been involved with the Schools Tree Day since the planting of our 70m Lilly Pilly hedge along Canterbury Road in 2017.

This year our school will plant 100 seedlings to provide a 1.2 m high hedge in Area 6 providing bushy habitat for native animals.