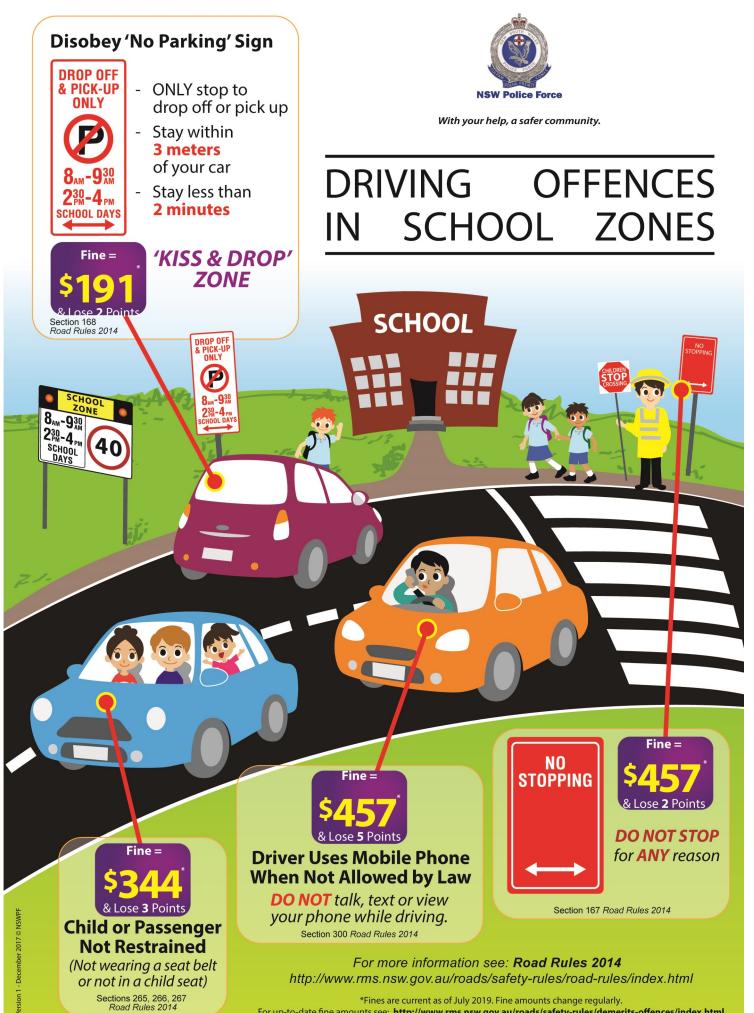

SCHOOL ZONE 8 - 9<sup>30</sup> 2<sup>30</sup>- 4<sub>PM</sub> SCHOOL DAYS

Penalties that apply in School Zones – Parking and Traffic Rules Choosing Safety over convenience

| NO<br>STOPPING | NO STOPPING<br>What does it mean? Under no circumstances are you permitted to<br>stop in this area.<br>Why is it there? To keep sight line clear for drivers AND Children so<br>both have more time to avoid crashes. | Penalty \$344<br>2 demerit points |
|----------------|-----------------------------------------------------------------------------------------------------------------------------------------------------------------------------------------------------------------------|-----------------------------------|
|                | NO PARKING                                                                                                                                                                                                            |                                   |
|                | What does it mean? You are permitted to park <u>for no more than 2</u><br><u>minutes</u> to drop-off/pick-up and you must stay <u>within 3 metres of your</u><br><u>vehicle</u> .                                     | Penalty \$191<br>2 demerit points |
|                | Why is it there? To provide a safe place for children to be set down and picked up without endangering other children.                                                                                                |                                   |
| BUS            | BUS ZONE                                                                                                                                                                                                              |                                   |
| ZONE           | What does it mean? You must not stop your vehicle in the bus zone unless you are driving a public bus.                                                                                                                | Penalty \$344<br>2 demerit points |
|                | Why is it there? To provide a safe place for large buses to set down and pick up school children.                                                                                                                     |                                   |
|                | PEDESTRIAN CROSSING (INCLUDING CHILDREN'S CROSSING)                                                                                                                                                                   |                                   |
|                | You must NOT stop within 20 metres before or 10 metres after a<br>Pedestrian Crossing.                                                                                                                                | Penalty \$457<br>2 demerit points |
|                | <b>Why is it there?</b> To ensure children can be clearly seen by vehicles approaching the crossing.                                                                                                                  |                                   |
|                | DOUBLE PARKING                                                                                                                                                                                                        |                                   |
|                | You must not stop your vehicle or park in the middle of the road to drop off and pick up.                                                                                                                             | Penalty \$344<br>2 demerit points |
|                | <b>Why is it there?</b> Double parking forces cars to go around you causing traffic congestion and reduces the view of drivers and children crossing the road.                                                        |                                   |
|                | Mobile Phone Use                                                                                                                                                                                                      | Penalty \$457                     |
|                |                                                                                                                                                                                                                       |                                   |

school zone offences and gazetted school days please refer to Roads and Maritime Services (RMS) website at www.rms.nsw.gov.au

# DRIVING OFFENCES IN SCHOOL ZONES

With your help, a safer community.

2017 @ NSWP

For more information see: Road Rules 2014 http://www.rms.nsw.gov.au/roads/safety-rules/road-rules/index.html \*Fines are current as of July 2019. Fine amounts change regularly. For up-to-date fine amounts see: http://www.rms.nsw.gov.au/roads/safety-rules/demerits-offences/index.html